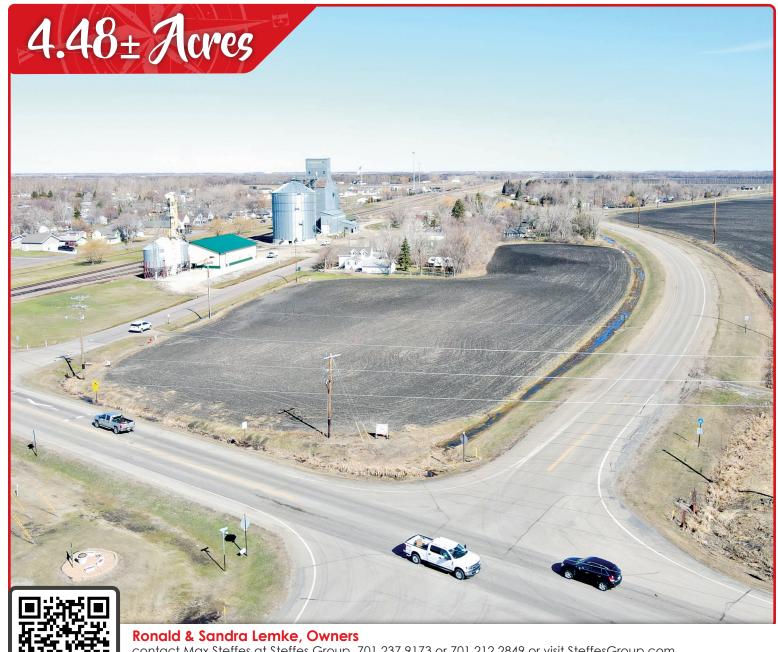

# LAND AUCTION

Opens: Tuesday, May 30 | 8AM

Closes: Tuesday, June 6 | 10AM 2023

TIMED **ONLINE** 

This is an excellent opportunity to purchase a 4 1/2 acre lot located in Harwood, ND along highway 81. Zoned as "C-2", the property offers a wide range of permitted uses, including neighborhood retail sales and service uses, automobile service stations and car washing facilities, hotels, and more. With its prime location just 3 miles away from an Amazon distribution center and only 1/4 mile away from the Interstate exit at Harwood, this property offers great development potential!

contact Max Steffes at Steffes Group, 701.237.9173 or 701.212.2849 or visit SteffesGroup.com

Steffes Group, Inc. | 2000 Main Avenue East, West Fargo, ND | 701.237.9173 | SteffesGroup.com