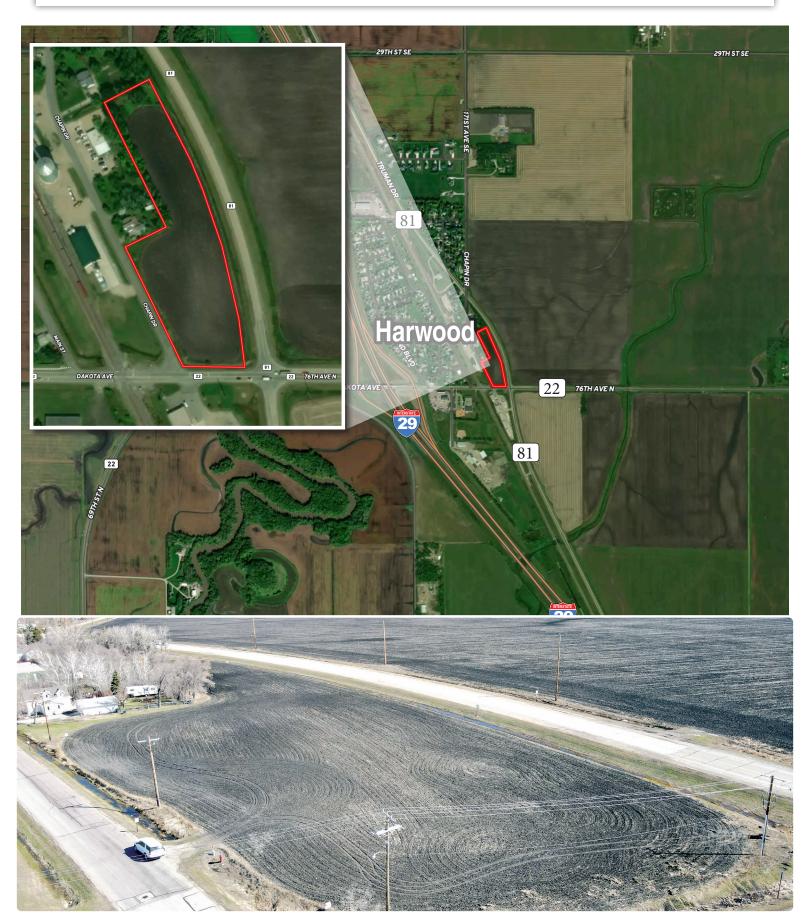

Land Located: Harwood, ND

Harwood, ND

81 LESS PLATTED PART & LESS RR R/W

Total Acres: 4.48±

PID #s: 75-0500-00210-000 & 75-0100-00310-007

| Parcel #:     | 75-0500-00210-000                    |
|---------------|--------------------------------------|
| Owner:        | RONALD & SANDRA LEMKE                |
| Address:      | RURAL ADDRESS; HARWOOD CITY ND 58042 |
| Jurisdiction: | Harwood City                         |