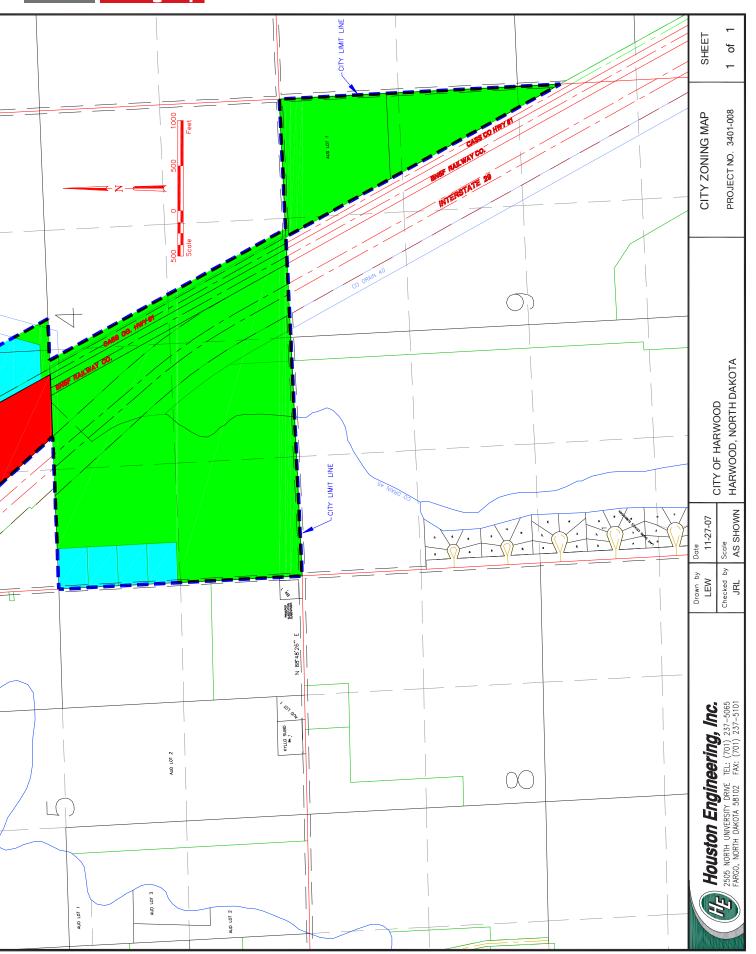

Land Located: Harwood, ND

Harwood, ND

## Wetland Determination Identifiers

- Restricted Use
- ▼ Limited Restrictions
- Exempt from Conservation Compliance Provisions

Tract boundary

**Description:** Lot: 33 Block: 4 ORIGINAL TOWNSITE LOTS 33 THUR 51 BLK 4 & Lot: 0 Block: 34 34-141-49 2.88 AC UNPL ATTED PT OF SW1/4 OF SW1/4 LYING W OF HWY

81 LESS PLATTED PART & LESS RR R/W

Total Acres: 4.48±

PID #s: 75-0500-00210-000 & 75-0100-00310-007

| Parcel #:     | 75-0500-00210-000                    |
|---------------|--------------------------------------|
| Owner:        | RONALD & SANDRA LEMKE                |
| Address:      | RURAL ADDRESS; HARWOOD CITY ND 58042 |
| Jurisdiction: | Harwood City                         |