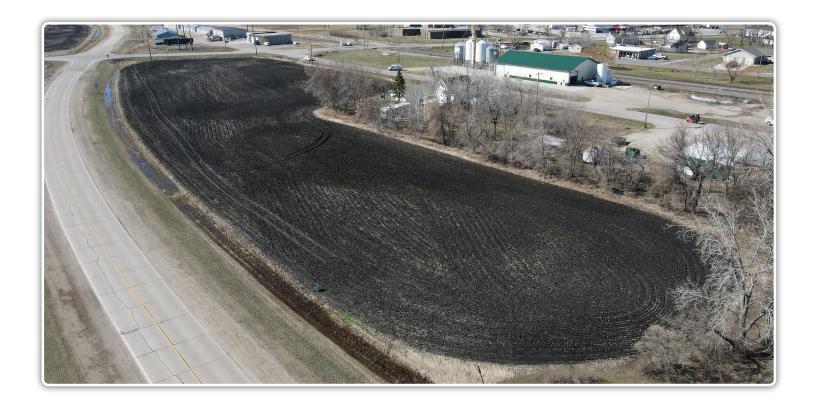

# LAND AUCTION

Opens: Tuesday, May 30 | 8AM

Closes: Tuesday, June 6 | 10AM 2023

TIMED **ONLINE** 

This is an excellent opportunity to purchase a 4 1/2 acre lot located in Harwood, ND along highway 81. Zoned as "C-2", the property offers a wide range of permitted uses, including neighborhood retail sales and service uses, automobile service stations and car washing facilities, hotels, and more. With its prime location just 3 miles away from an Amazon distribution center and only 1/4 mile away from the Interstate exit at Harwood, this property offers great development potential!

Land Located: Harwood, ND

Harwood, ND