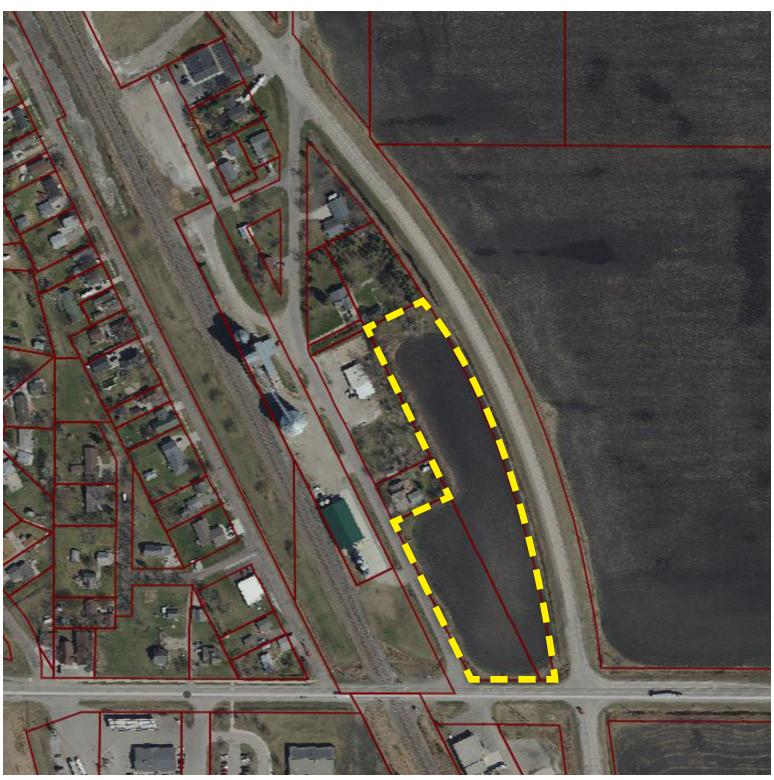

## Wetland Determination Identifiers

- Restricted Use
- ▼ Limited Restrictions
- Exempt from Conservation Compliance Provisions

Tract boundary

**Description:** Lot: 33 Block: 4 ORIGINAL TOWNSITE LOTS 33 THUR 51 BLK 4 & Lot: 0 Block: 34 34-141-49 2.88 AC UNPL ATTED PT OF SW1/4 OF SW1/4 LYING W OF HWY

81 LESS PLATTED PART & LESS RR R/W

Total Acres: 4.48±

PID #s: 75-0500-00210-000 & 75-0100-00310-007

| Parcel #:     | 75-0500-00210-000                    |
|---------------|--------------------------------------|
| Owner:        | RONALD & SANDRA LEMKE                |
| Address:      | RURAL ADDRESS; HARWOOD CITY ND 58042 |
| Jurisdiction: | Harwood City                         |