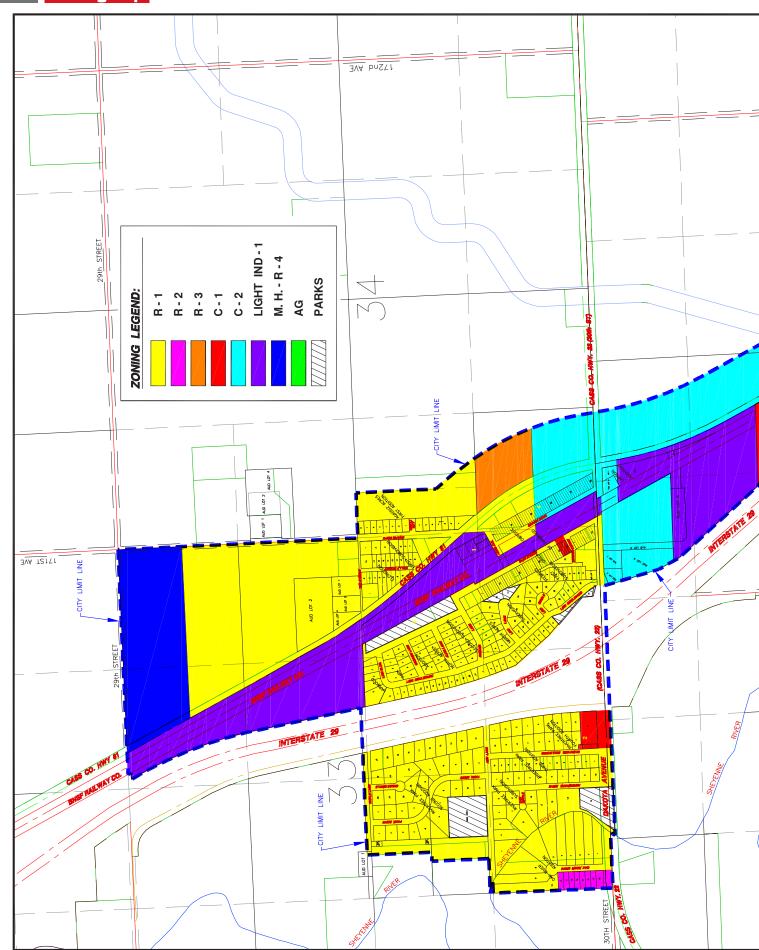

# LAND AUCTION

Opens: Tuesday, May 30 | 8AM

Closes: Tuesday, June 6 | 10AM 2023

TIMED **ONLINE** 

This is an excellent opportunity to purchase a 4 1/2 acre lot located in Harwood, ND along highway 81. Zoned as "C-2", the property offers a wide range of permitted uses, including neighborhood retail sales and service uses, automobile service stations and car washing facilities, hotels, and more. With its prime location just 3 miles away from an Amazon distribution center and only 1/4 mile away from the Interstate exit at Harwood, this property offers great development potential!

## Wetland Determination Identifiers

- Restricted Use
- ▼ Limited Restrictions
- Exempt from Conservation Compliance Provisions

Tract boundary

**Description:** Lot: 33 Block: 4 ORIGINAL TOWNSITE LOTS 33 THUR 51 BLK 4 & Lot: 0 Block: 34 34-141-49 2.88 AC UNPL ATTED PT OF SW1/4 OF SW1/4 LYING W OF HWY

81 LESS PLATTED PART & LESS RR R/W

Total Acres: 4.48±

PID #s: 75-0500-00210-000 & 75-0100-00310-007

| Parcel #:     | 75-0500-00210-000                    |
|---------------|--------------------------------------|
| Owner:        | RONALD & SANDRA LEMKE                |
| Address:      | RURAL ADDRESS; HARWOOD CITY ND 58042 |
| Jurisdiction: | Harwood City                         |