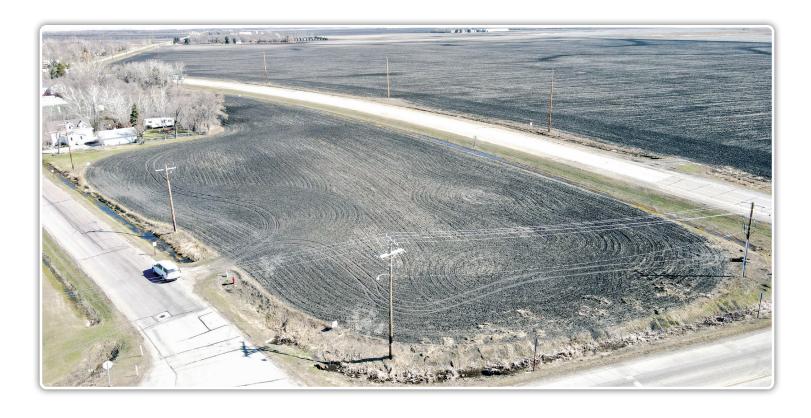

# LAND AUCTION

Opens: Tuesday, May 30 | 8AM

Closes: Tuesday, June 6 | 10AM 2023

TIMED **ONLINE** 

This is an excellent opportunity to purchase a 4 1/2 acre lot located in Harwood, ND along highway 81. Zoned as "C-2", the property offers a wide range of permitted uses, including neighborhood retail sales and service uses, automobile service stations and car washing facilities, hotels, and more. With its prime location just 3 miles away from an Amazon distribution center and only 1/4 mile away from the Interstate exit at Harwood, this property offers great development potential!

Land Located: Harwood, ND

Harwood, ND